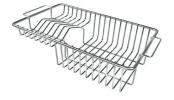

Stainless steel plate rack 8100 201

White bowl 8153 100

Graters kit with ring-holder and food collection tray 8159 101

\* only in combination with the accessory 8644 101

Stainless steel perforated tray 8151 000 \* only in combination with the accessory 8644 101