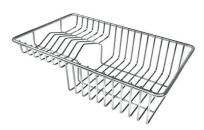

#### **OPTIONAL ACCESSORIES**

**Cestello inox** 8612 000

**Glass chopping board** 8631 300

HPDE Chopping board 8657 001

HPDE Twin chopping board 8644 101

Stainless steel plate rack 8100 154

Stainless steel plate rack 8100 303 \* only in combination with the accessory 8644 101