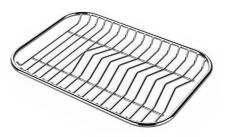

Stainless steel plate rack 8100 201

White bowl 8153 100

Graters kit with ring-holder and food collection tray 8159 101

\* only in combination with the accessory 8644 101

Stainless steel perforated tray 8151 000 \* only in combination with the accessory 8644 101