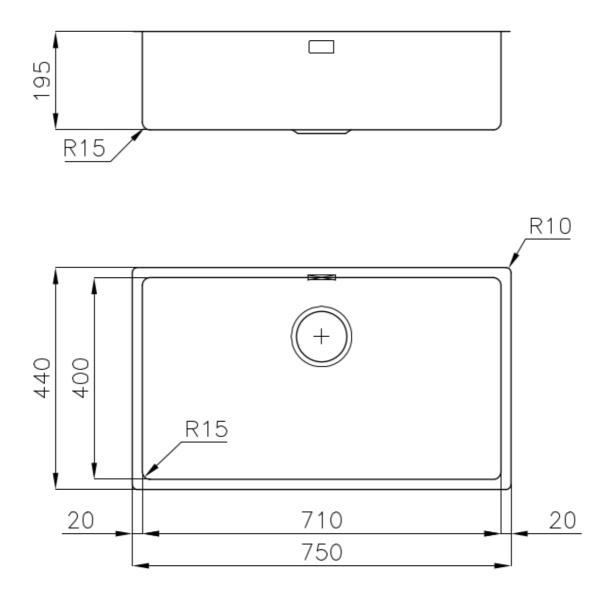

### DETAILS

| Coloring               | Gun Metal                                                       |
|------------------------|-----------------------------------------------------------------|
| Edge/Installation Type | Flush-mount   Top-mount                                         |
| Finish                 | PVD                                                             |
| Material               | AISI 304 stainless steel                                        |
| Texture                | Foster brushed                                                  |
| Base                   | 80 cm                                                           |
| Dimensions             | 750 x 440 mm                                                    |
| Standard fittings      | Fixing hooks, gasket, drain, overflow and siphon, boxed packing |
| Mixer holes            | No standard holes                                               |

| Built-in hole   | View technical data sheet |
|-----------------|---------------------------|
| Drainer         | No                        |
| Width           | 75 cm                     |
| Bowl dimension  | 710 x 400 mm              |
| Number of bowls | 1 bowl                    |
| Waste fitting   | 3,5" drain                |