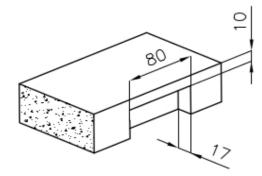

### DETAILS

| Coloring               | Gun Metal                                                       |
|------------------------|-----------------------------------------------------------------|
| Edge/Installation Type | Flush-mount   Top-mount                                         |
| Finish                 | PVD                                                             |
| Material               | AISI 304 stainless steel                                        |
| Texture                | Foster brushed                                                  |
| Base                   | 80 cm                                                           |
| Dimensions             | 750 x 440 mm                                                    |
| Standard fittings      | Fixing hooks, gasket, drain, overflow and siphon, boxed packing |
| Mixer holes            | No standard holes                                               |

### **TECHNICAL DATA**

Intaglio per il troppo-pieno Recess for housing the over-flow

Built—in cut out for FTS — Foratura per installazione FTS