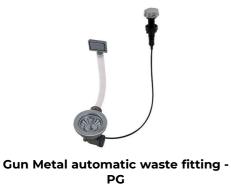

ng the over-flow



Built—in cut out for FTS — Foratura per installazione FTS

#### GALLERY



#### **OPTIONAL ACCESSORIES**



**Cestello inox** 8612 000



**Glass chopping board** 8631 300



HPDE Chopping board 8657 001



HPDE Twin chopping board 8644 101



Stainless steel plate rack 8100 154



Stainless steel plate rack 8100 303 \* only in combination with the accessory 8644 101



Stainless steel plate rack 8100 201



White bowl 8153 100



Graters kit with ring-holder and food collection tray 8159 101

\* only in combination with the accessory 8644 101



Stainless steel perforated tray 8151 000 \* only in combination with the accessory 8644 101

#### **RECOMMENDED PAIRINGS**





**Mixer Tap Bert** 8428 100

**Mixer Tap KE** 8492 000

### **OPTIONAL AUTOMATIC WASTE FITTINGS**



8407 110