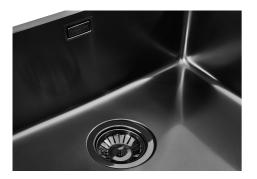

### Sink KE Filotop Gun Metal

Kitchen Sinks Code: 2157 056

### DETAILS

| Coloring               | Gun Metal                                                       |
|------------------------|-----------------------------------------------------------------|
| Edge/Installation Type | Flush-mount   Top-mount                                         |
| Finish                 | PVD                                                             |
| Material               | AISI 304 stainless steel                                        |
| Texture                | Foster brushed                                                  |
| Base                   | 80 cm                                                           |
| Dimensions             | 750 x 440 mm                                                    |
| Standard fittings      | Fixing hooks, gasket, drain, overflow and siphon, boxed packing |
| Mixer holes            | No standard holes                                               |

| Built-in hole   | View technical data sheet |
|-----------------|---------------------------|
| Drainer         | No                        |
| Width           | 75 cm                     |
| Bowl dimension  | 710 x 400 mm              |
| Number of bowls | 1 bowl                    |
| Waste fitting   | 3,5" drain                |

### FEATURES

| Basket 3,5" waste fitting | The drain is equipped with a large 3.5" drain, with the practical basket cap that prevents the discharge of solid parts.                                                                                                                                                                                                                       |
|---------------------------|------------------------------------------------------------------------------------------------------------------------------------------------------------------------------------------------------------------------------------------------------------------------------------------------------------------------------------------------|
| Gun Metal                 | The Gun Metal finish is obtained by treating steel with a physical process called PVD (Phisical Vacuum Deposition) which deposits particles of noble metals on the surface. The result is a unique and refined aesthetic effect, and an improvement of the mechanical properties of the steel which is more resistant to impact and scratches. |
| High thickness            | 1mm thick steel. A significant thickness, which guarantees the maximum sturdiness and durability.                                                                                                                                                                                                                                              |
| Perimetral overflow       | The overflow is always a security on the Foster sinks that prevents the overflow of water in case of oversights. The perimeter drain solution improves aesthetics thanks to its square and essential shape.                                                                                                                                    |
| Small radius              | Bowls with squared shapes with a modern design and an increased capacity, for a minimal aesthetics connected with an extreme practicity.                                                                                                                                                                                                       |

#### GALLERY