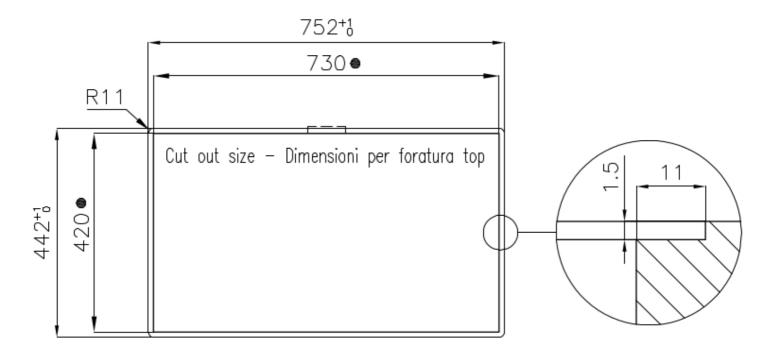

### **TECHNICAL DATA**

Intaglio per il troppo-pieno Recess for housing the over-flow

Built—in cut out for FTS — Foratura per installazione FTS