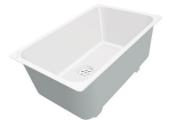

### Sink KE Filotop Gun Metal

Kitchen Sinks Code: 2157 056

### DETAILS

| Coloring               | Gun Metal                                                       |
|------------------------|-----------------------------------------------------------------|
| Edge/Installation Type | Flush-mount   Top-mount                                         |
| Finish                 | PVD                                                             |
| Material               | AISI 304 stainless steel                                        |
| Texture                | Foster brushed                                                  |
| Base                   | 80 cm                                                           |
| Dimensions             | 750 x 440 mm                                                    |
| Standard fittings      | Fixing hooks, gasket, drain, overflow and siphon, boxed packing |
| Mixer holes            | No standard holes                                               |

| Built-in hole   | View technical data sheet |
|-----------------|---------------------------|
| Drainer         | No                        |
| Width           | 75 cm                     |
| Bowl dimension  | 710 x 400 mm              |
| Number of bowls | 1 bowl                    |
| Waste fitting   | 3,5" drain                |