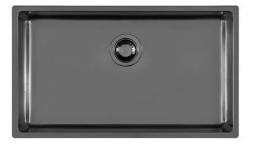

### Sink KE Filotop Gun Metal

Kitchen Sinks Code: 2157 056

### DETAILS

| Coloring               | Gun Metal                                                       |
|------------------------|-----------------------------------------------------------------|
| Edge/Installation Type | Flush-mount   Top-mount                                         |
| Finish                 | PVD                                                             |
| Material               | AISI 304 stainless steel                                        |
| Texture                | Foster brushed                                                  |
| Base                   | 80 cm                                                           |
| Dimensions             | 750 x 440 mm                                                    |
| Standard fittings      | Fixing hooks, gasket, drain, overflow and siphon, boxed packing |
| Mixer holes            | No standard holes                                               |